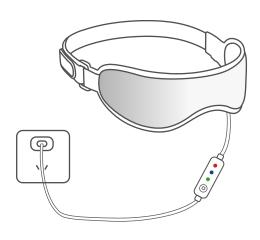

## Quick User Guide

1. Connect control cable with CE/FCC approved power plug or power bank.

**2.**Short press the switch button to turn on.

1st press: red light on (high level)

2nd press: blue light on (medium level)

3rd press: green light on (low level)

**3.**Wear eye mask and adjust nasal area for better eye lids contact. Enjoy the warm compress and after 12 minutes, the eye mask will be switched off automatically.