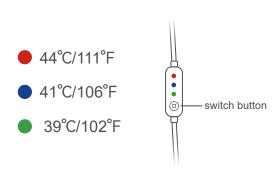

## Quick User Guide

1. Connect control cable with CE/FCC approved power plug or power bank.

**2.**Short press the switch button to turn on.

1st press: red light on (high level)

2nd press: blue light on (medium level)

3rd press: green light on (low level)

**3.**Wear eye mask and adjust nasal area for better eye lids contact. Enjoy the warm compress and after 12 minutes, the eye mask will be switched off automatically.