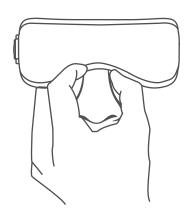

3rd press: green light on (low level)

**3.**Wear eye mask and adjust nasal area for better eye lids contact. Enjoy the warm compress and after 12 minutes, the eye mask will be switched off automatically.