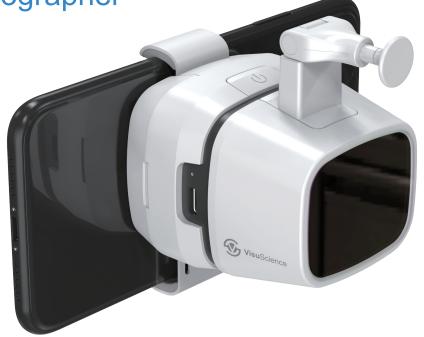

## MeiboVue VMC-100

## **Meibomian Gland Imaging Camera**

A Truly Portable Meibographer

- Small footprint for handheld use
- Capture high quality meibomian glands images
- Wireless connection with iPhones and Android phones