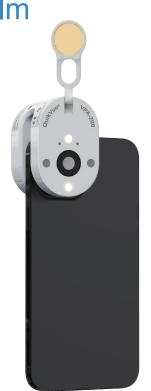

## **Image Gallery**

QuikVue Plus VPA-200

**Smartphone Eye Imaging Adaptor** 

Eye Capture at Your Palm

- 10X magnification with 2 levels of warm white ilumination
- 1 cobalt blue ilumination for fluorescein eye imaging
- Flexible air cushion to fit different smart phones and tablets
- Integrated tiltable yellow filter