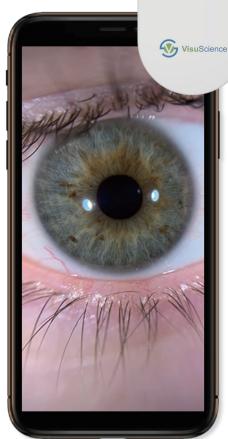

## MeiboVue VMC-100

## **Meibomian Gland Imaging Camera**

A Truly Portable Meibographer

- Small footprint for handheld use
- Capture high quality meibomian glands images
- Wireless connection with iPhones and Android phones